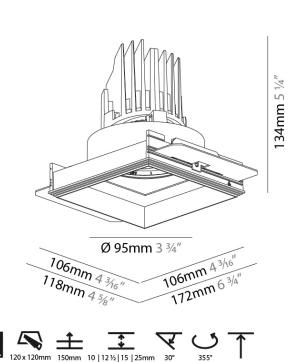

| PHYSICAL                                        |  |
|-------------------------------------------------|--|
| Shape: Square                                   |  |
| Length (mm): 106                                |  |
| Length (in): 4 <sup>3</sup> / <sub>16</sub>     |  |
| Width (mm): 106                                 |  |
| Width (in): 4 <sup>3</sup> / <sub>16</sub>      |  |
| Height (mm): 134                                |  |
| Height (in): 5 1/4                              |  |
| Ceiling Thickness (mm): 10 / 12.5 / 15 / 25     |  |
| Ceiling Thickness (in): 3/8 or 1/2 or 9/16 or 1 |  |
| Min. Recessing Depth (mm): 150                  |  |

Min. Recessing Depth (mm): 150
Min. Recessing Depth (in): 5 1/8

Light Distribution: Adjustable / Downlight

Weight (kg): 0.655

Weight (lbs): 1.44

Fixture Finish: SSR/BKV/CWI/CRY/HAB/UFT/ITA/RUA/FTG/MYG/ LOD/PUS/FRO/FUP/KIA/POP/BLS/SPG/MEY/GOH/GUM/CHC/ COM/ABZ/JAG/OBR/MOS/ROR

Fixture Material: Aluminum Die Cast

Cut-out Measurements: 120mm / 4 3/4" x 120mm / 4 3/4"

Upon Request: Unique Ceiling Thickness

OPTICAL

Reflector°: 10

Adjustability: Rotational 355°; Tilt 30°

Upon Request: Special Beam Angles

DATE

TYPE SPECIFIER

QUANTITY

**PROJECT** TYPE SPECIFIER QUANTITY DATE

120 x 120mm 150mm 10 | 12 ½ | 15 | 25mm 30°

Page 3/6