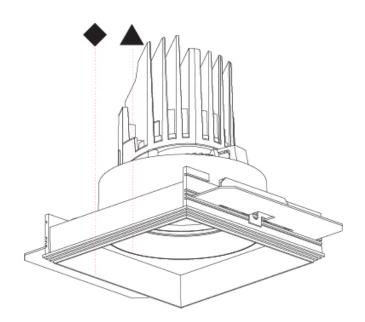

# **BIONIQ SQUARE ADJUSTABLE TRIMLESS**

| A37884      | -              | -     | -                     | -                      | -                    |
|-------------|----------------|-------|-----------------------|------------------------|----------------------|
| base number | LED<br>Dimming | Color | Finishes<br>(Diamond) | Finishes<br>(Triangle) | Ceiling<br>Thickness |

| GENERAL                             |
|-------------------------------------|
| Series: Bioniq                      |
| Subseries: Bioniq Square Adjustable |
| Brand: Prolicht                     |
| Division: Architectural             |
| Mounting Type: Trimless             |
| Mounting Location: Ceiling          |
| Subcategory: Downlight              |
|                                     |

| Subcategory: Downlight                                                                                                                                                                                                                                                                                                                                                                                                                                                                                                                                                                                                                                                                                                                                                                                                                                                                                                                                                                                                                                                                                                                                                                                                                                                                                                                                                                                                                                                                                                                                                                                                                                                                                                                                                                                                                                                                                                                                                                                                                                                                                                         |
|--------------------------------------------------------------------------------------------------------------------------------------------------------------------------------------------------------------------------------------------------------------------------------------------------------------------------------------------------------------------------------------------------------------------------------------------------------------------------------------------------------------------------------------------------------------------------------------------------------------------------------------------------------------------------------------------------------------------------------------------------------------------------------------------------------------------------------------------------------------------------------------------------------------------------------------------------------------------------------------------------------------------------------------------------------------------------------------------------------------------------------------------------------------------------------------------------------------------------------------------------------------------------------------------------------------------------------------------------------------------------------------------------------------------------------------------------------------------------------------------------------------------------------------------------------------------------------------------------------------------------------------------------------------------------------------------------------------------------------------------------------------------------------------------------------------------------------------------------------------------------------------------------------------------------------------------------------------------------------------------------------------------------------------------------------------------------------------------------------------------------------|
| PHYSICAL                                                                                                                                                                                                                                                                                                                                                                                                                                                                                                                                                                                                                                                                                                                                                                                                                                                                                                                                                                                                                                                                                                                                                                                                                                                                                                                                                                                                                                                                                                                                                                                                                                                                                                                                                                                                                                                                                                                                                                                                                                                                                                                       |
| Shape: Square                                                                                                                                                                                                                                                                                                                                                                                                                                                                                                                                                                                                                                                                                                                                                                                                                                                                                                                                                                                                                                                                                                                                                                                                                                                                                                                                                                                                                                                                                                                                                                                                                                                                                                                                                                                                                                                                                                                                                                                                                                                                                                                  |
| Diameter (mm): 95                                                                                                                                                                                                                                                                                                                                                                                                                                                                                                                                                                                                                                                                                                                                                                                                                                                                                                                                                                                                                                                                                                                                                                                                                                                                                                                                                                                                                                                                                                                                                                                                                                                                                                                                                                                                                                                                                                                                                                                                                                                                                                              |
| Diameter (in): 3 <sup>3</sup> / <sub>4</sub>                                                                                                                                                                                                                                                                                                                                                                                                                                                                                                                                                                                                                                                                                                                                                                                                                                                                                                                                                                                                                                                                                                                                                                                                                                                                                                                                                                                                                                                                                                                                                                                                                                                                                                                                                                                                                                                                                                                                                                                                                                                                                   |
| Length (mm): 106                                                                                                                                                                                                                                                                                                                                                                                                                                                                                                                                                                                                                                                                                                                                                                                                                                                                                                                                                                                                                                                                                                                                                                                                                                                                                                                                                                                                                                                                                                                                                                                                                                                                                                                                                                                                                                                                                                                                                                                                                                                                                                               |
| Length (in): $4\frac{3}{16}$                                                                                                                                                                                                                                                                                                                                                                                                                                                                                                                                                                                                                                                                                                                                                                                                                                                                                                                                                                                                                                                                                                                                                                                                                                                                                                                                                                                                                                                                                                                                                                                                                                                                                                                                                                                                                                                                                                                                                                                                                                                                                                   |
| Width (mm): 106                                                                                                                                                                                                                                                                                                                                                                                                                                                                                                                                                                                                                                                                                                                                                                                                                                                                                                                                                                                                                                                                                                                                                                                                                                                                                                                                                                                                                                                                                                                                                                                                                                                                                                                                                                                                                                                                                                                                                                                                                                                                                                                |
| Width (in): 4 <sup>3</sup> / <sub>16</sub>                                                                                                                                                                                                                                                                                                                                                                                                                                                                                                                                                                                                                                                                                                                                                                                                                                                                                                                                                                                                                                                                                                                                                                                                                                                                                                                                                                                                                                                                                                                                                                                                                                                                                                                                                                                                                                                                                                                                                                                                                                                                                     |
| Height (mm): 134                                                                                                                                                                                                                                                                                                                                                                                                                                                                                                                                                                                                                                                                                                                                                                                                                                                                                                                                                                                                                                                                                                                                                                                                                                                                                                                                                                                                                                                                                                                                                                                                                                                                                                                                                                                                                                                                                                                                                                                                                                                                                                               |
| Height (in): 5 <sup>1</sup> / <sub>4</sub>                                                                                                                                                                                                                                                                                                                                                                                                                                                                                                                                                                                                                                                                                                                                                                                                                                                                                                                                                                                                                                                                                                                                                                                                                                                                                                                                                                                                                                                                                                                                                                                                                                                                                                                                                                                                                                                                                                                                                                                                                                                                                     |
| Ceiling Thickness (mm): 10 / 12.5 / 15 / 25                                                                                                                                                                                                                                                                                                                                                                                                                                                                                                                                                                                                                                                                                                                                                                                                                                                                                                                                                                                                                                                                                                                                                                                                                                                                                                                                                                                                                                                                                                                                                                                                                                                                                                                                                                                                                                                                                                                                                                                                                                                                                    |
| Ceiling Thickness (in): 3/8 or 1/2 or 9/16 or 1                                                                                                                                                                                                                                                                                                                                                                                                                                                                                                                                                                                                                                                                                                                                                                                                                                                                                                                                                                                                                                                                                                                                                                                                                                                                                                                                                                                                                                                                                                                                                                                                                                                                                                                                                                                                                                                                                                                                                                                                                                                                                |
| Min. Recessing Depth (mm): 150                                                                                                                                                                                                                                                                                                                                                                                                                                                                                                                                                                                                                                                                                                                                                                                                                                                                                                                                                                                                                                                                                                                                                                                                                                                                                                                                                                                                                                                                                                                                                                                                                                                                                                                                                                                                                                                                                                                                                                                                                                                                                                 |
| Min. Recessing Depth (in): 5 1/8                                                                                                                                                                                                                                                                                                                                                                                                                                                                                                                                                                                                                                                                                                                                                                                                                                                                                                                                                                                                                                                                                                                                                                                                                                                                                                                                                                                                                                                                                                                                                                                                                                                                                                                                                                                                                                                                                                                                                                                                                                                                                               |
| The Division of the Control of the C |