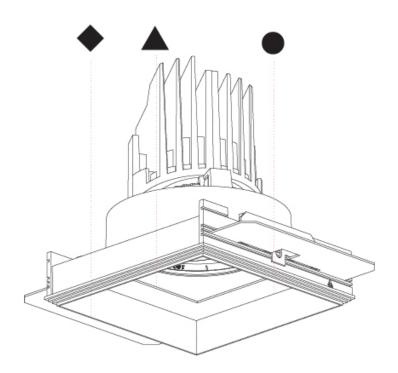

# **BIONIQ SQUARE ADJUSTABLE TRIMLESS**

| A37884      | -              | -     | -                     | -                      | -                    |
|-------------|----------------|-------|-----------------------|------------------------|----------------------|
| base number | LED<br>Dimming | Color | Finishes<br>(Diamond) | Finishes<br>(Triangle) | Ceiling<br>Thickness |

## **BIONIQ**

COLOR FINISH CHART

| PROJECT   |  |  |
|-----------|--|--|
| TYPE      |  |  |
| SPECIFIER |  |  |
| QUANTITY  |  |  |
| DATE      |  |  |

### **Fixture Finish**

**Digital:** Not all screens are calibrated the same, and therefore, colors will appear differently between screens. **Physical:** When texture is involved, there will be variations in color, character and tone within a product series and between product families.

**Gun Metal:** No Gun Metal finish is alike. It combines a mixture of transparent and black color particles which ensures a highly individual effect and no luminaire being identical. **Champagne Cream, Copper Mine, Ancient Bronze + Jazz Gold:** These finishes have slight fading from specific powder coating production. Each luminaire will slightly vary.