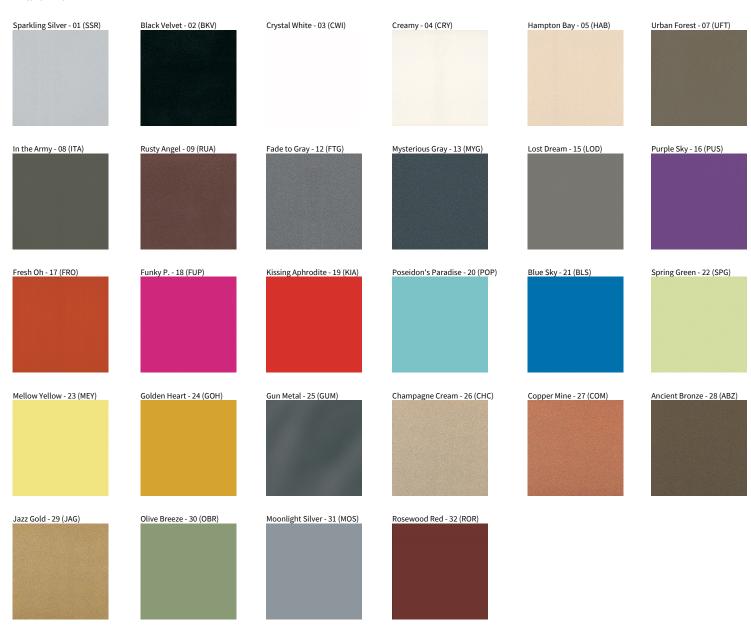

## **BIONIQ**

COLOR FINISH CHART

| PROJECT   |  |  |
|-----------|--|--|
| TYPE      |  |  |
| SPECIFIER |  |  |
| QUANTITY  |  |  |
| DATE      |  |  |

### **Fixture Finish**

**Digital:** Not all screens are calibrated the same, and therefore, colors will appear differently between screens. **Physical:** When texture is involved, there will be variations in color, character and tone within a product series and between product families.

**Gun Metal:** No Gun Metal finish is alike. It combines a mixture of transparent and black color particles which ensures a highly individual effect and no luminaire being identical. **Champagne Cream, Copper Mine, Ancient Bronze + Jazz Gold:** These finishes have slight fading from specific powder coating production. Each luminaire will slightly vary.