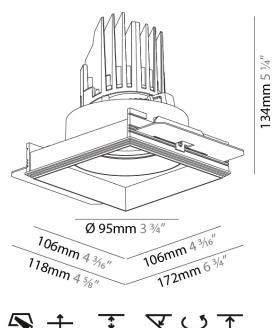

| Subcategory: Downlight                                                                                                                                                                                                                                                                                                                                                                                                                                                                                                                                                                                                                                                                                                                                                                                                                                                                                                                                                                                                                                                                                                                                                                                                                                                                                                                                                                                                                                                                                                                                                                                                                                                                                                                                                                                                                                                                                                                                                                                                                                                                                                         |
|--------------------------------------------------------------------------------------------------------------------------------------------------------------------------------------------------------------------------------------------------------------------------------------------------------------------------------------------------------------------------------------------------------------------------------------------------------------------------------------------------------------------------------------------------------------------------------------------------------------------------------------------------------------------------------------------------------------------------------------------------------------------------------------------------------------------------------------------------------------------------------------------------------------------------------------------------------------------------------------------------------------------------------------------------------------------------------------------------------------------------------------------------------------------------------------------------------------------------------------------------------------------------------------------------------------------------------------------------------------------------------------------------------------------------------------------------------------------------------------------------------------------------------------------------------------------------------------------------------------------------------------------------------------------------------------------------------------------------------------------------------------------------------------------------------------------------------------------------------------------------------------------------------------------------------------------------------------------------------------------------------------------------------------------------------------------------------------------------------------------------------|
| PHYSICAL                                                                                                                                                                                                                                                                                                                                                                                                                                                                                                                                                                                                                                                                                                                                                                                                                                                                                                                                                                                                                                                                                                                                                                                                                                                                                                                                                                                                                                                                                                                                                                                                                                                                                                                                                                                                                                                                                                                                                                                                                                                                                                                       |
| Shape: Square                                                                                                                                                                                                                                                                                                                                                                                                                                                                                                                                                                                                                                                                                                                                                                                                                                                                                                                                                                                                                                                                                                                                                                                                                                                                                                                                                                                                                                                                                                                                                                                                                                                                                                                                                                                                                                                                                                                                                                                                                                                                                                                  |
| Diameter (mm): 95                                                                                                                                                                                                                                                                                                                                                                                                                                                                                                                                                                                                                                                                                                                                                                                                                                                                                                                                                                                                                                                                                                                                                                                                                                                                                                                                                                                                                                                                                                                                                                                                                                                                                                                                                                                                                                                                                                                                                                                                                                                                                                              |
| Diameter (in): 3 <sup>3</sup> / <sub>4</sub>                                                                                                                                                                                                                                                                                                                                                                                                                                                                                                                                                                                                                                                                                                                                                                                                                                                                                                                                                                                                                                                                                                                                                                                                                                                                                                                                                                                                                                                                                                                                                                                                                                                                                                                                                                                                                                                                                                                                                                                                                                                                                   |
| Length (mm): 106                                                                                                                                                                                                                                                                                                                                                                                                                                                                                                                                                                                                                                                                                                                                                                                                                                                                                                                                                                                                                                                                                                                                                                                                                                                                                                                                                                                                                                                                                                                                                                                                                                                                                                                                                                                                                                                                                                                                                                                                                                                                                                               |
| Length (in): $4\frac{3}{16}$                                                                                                                                                                                                                                                                                                                                                                                                                                                                                                                                                                                                                                                                                                                                                                                                                                                                                                                                                                                                                                                                                                                                                                                                                                                                                                                                                                                                                                                                                                                                                                                                                                                                                                                                                                                                                                                                                                                                                                                                                                                                                                   |
| Width (mm): 106                                                                                                                                                                                                                                                                                                                                                                                                                                                                                                                                                                                                                                                                                                                                                                                                                                                                                                                                                                                                                                                                                                                                                                                                                                                                                                                                                                                                                                                                                                                                                                                                                                                                                                                                                                                                                                                                                                                                                                                                                                                                                                                |
| Width (in): 4 <sup>3</sup> / <sub>16</sub>                                                                                                                                                                                                                                                                                                                                                                                                                                                                                                                                                                                                                                                                                                                                                                                                                                                                                                                                                                                                                                                                                                                                                                                                                                                                                                                                                                                                                                                                                                                                                                                                                                                                                                                                                                                                                                                                                                                                                                                                                                                                                     |
| Height (mm): 134                                                                                                                                                                                                                                                                                                                                                                                                                                                                                                                                                                                                                                                                                                                                                                                                                                                                                                                                                                                                                                                                                                                                                                                                                                                                                                                                                                                                                                                                                                                                                                                                                                                                                                                                                                                                                                                                                                                                                                                                                                                                                                               |
| Height (in): 5 <sup>1</sup> / <sub>4</sub>                                                                                                                                                                                                                                                                                                                                                                                                                                                                                                                                                                                                                                                                                                                                                                                                                                                                                                                                                                                                                                                                                                                                                                                                                                                                                                                                                                                                                                                                                                                                                                                                                                                                                                                                                                                                                                                                                                                                                                                                                                                                                     |
| Ceiling Thickness (mm): 10 / 12.5 / 15 / 25                                                                                                                                                                                                                                                                                                                                                                                                                                                                                                                                                                                                                                                                                                                                                                                                                                                                                                                                                                                                                                                                                                                                                                                                                                                                                                                                                                                                                                                                                                                                                                                                                                                                                                                                                                                                                                                                                                                                                                                                                                                                                    |
| Ceiling Thickness (in): 3/8 or 1/2 or 9/16 or 1                                                                                                                                                                                                                                                                                                                                                                                                                                                                                                                                                                                                                                                                                                                                                                                                                                                                                                                                                                                                                                                                                                                                                                                                                                                                                                                                                                                                                                                                                                                                                                                                                                                                                                                                                                                                                                                                                                                                                                                                                                                                                |
| Min. Recessing Depth (mm): 150                                                                                                                                                                                                                                                                                                                                                                                                                                                                                                                                                                                                                                                                                                                                                                                                                                                                                                                                                                                                                                                                                                                                                                                                                                                                                                                                                                                                                                                                                                                                                                                                                                                                                                                                                                                                                                                                                                                                                                                                                                                                                                 |
| Min. Recessing Depth (in): 5 1/8                                                                                                                                                                                                                                                                                                                                                                                                                                                                                                                                                                                                                                                                                                                                                                                                                                                                                                                                                                                                                                                                                                                                                                                                                                                                                                                                                                                                                                                                                                                                                                                                                                                                                                                                                                                                                                                                                                                                                                                                                                                                                               |
| The Division of the Control of the C |

Light Distribution: Adjustable / Downlight

Weight (kg): 0.657 Weight (lbs): 1.45

Fixture Finish: SSR / BKV / CWI / CRY / HAB / UFT / ITA / RUA / FTG / MYG / LOD / PUS / FRO / FUP / KIA / POP / BLS / SPG / MEY / GOH / GUM / CHC / COM / ABZ / JAG / OBR / MOS / ROR

Fixture Material: Aluminum Die Cast

Cut-out Measurements: 120mm / 4 3/4" x 120mm / 4 3/4"

Upon Request: Unique Ceiling Thickness

Lamp Type: LED (Zhaga Standard) Input Wattage (W): 13.2 (2700K) / 16.5 Total Output Wattage (W): 12 (2700K) / 15 Dimming: Tri-Mode (Non-Dimming and Phase Dimming (120Vac only)

**PROJECT** TYPE SPECIFIER QUANTITY DATE

120 x 120mm 150mm 10 | 12 ½ | 15 | 25mm 30°

Page 3/6